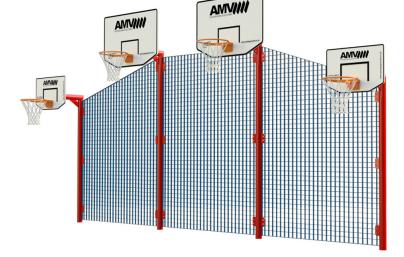

## Description

The AMV Challenge Units offer a combination of basketball and netball rings into a single unit. Ideal for target practise during PE lessons and to encourage activity during break times, the multiple rings allow more than one user at a time.

#### KS2

- 4 x Basketball (2m / 2.6m) **KS3** - 4 x Basketball (2.6m / 3.05m)

Flexibility

Inclusive Play

AMV Playgrounds | Adlington Business Park | London Road | Adlington | Cheshire | SK10 4NL