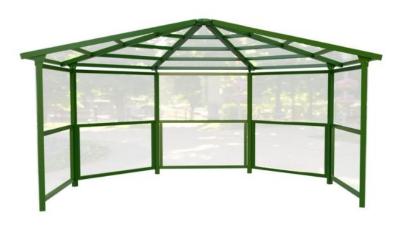

## 5 Sided Shelter with Side **Panels**

Product Code AMV-SHPS-OCT-100-03-1

## **Description**

The 5 Sided Shelter with Side Panels keeps children safe, dry and protected from the sun due to the roofing panels and side panels which filter out harmful UV sunlight.

Shelters offer affordable protection from the elements not only for outdoor learning but also for parents collecting their children from school.

#### **FEATURES**

- Range of options and specifications to meet budget restrictions
- High impact, graffiti resistant polycarbonate side panels
- Open faced design for visibility safeguarding
- Easy access in and out, including for wheelchairs
- Offers protection from the sun & amp; rain