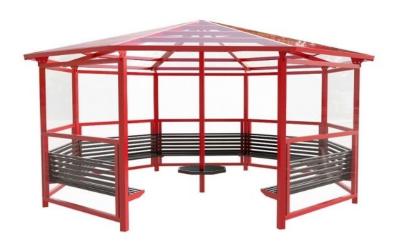

## 8 Sided Shelter with 7 **Seats and Side Panels**

Product Code AMV-SHPS-OCT-200-02-1

## **Description**

The 8 Sided Shelter with 7 Seats and PET Side Cladding keeps children safe, dry and protected from the sun due to the roofing panels which filter out harmful UV sunlight. Shelters offer affordable protection from the elements not only for outdoor learning but also for parents collecting their children from school.

#### **FEATURES**

- Range of options and specifications to meet budget restrictions
- High impact, graffiti resistant polycarbonate side panels
- Open faced design for visibility safeguarding
- Easy access in and out, including for wheelchairs
- Offers protection from the sun & amp; rain