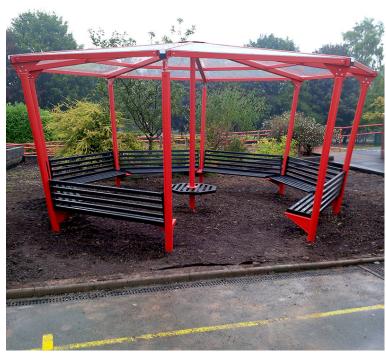

# 8 Sided Shelter with 7 Seats

Product Code AMV-SHPS-OCT-200-01-1

Price on Application

Price stated is for product only.<br>Contact us for a delivery & installation quote based on your location.

**Dimensions:** Height 2950 mm Key Stage:

## Description

The 8 sided shelter with 7 seats also doubles as an outside classroom where learning can be fun in the fresh air, whilst offering uv protection from the suns harmful rays.

Shelters offer affordable protection from the elements not only for outdoor learning but also for parents collecting their children from school.

### FEATURES

- Range of options and specifications to meet budget restrictions

- High impact, graffiti resistant polycarbonate side panels
- Open faced design for visibility safeguarding
- Easy access in and out, including for wheelchairs
- Offers protection from the sun & rain