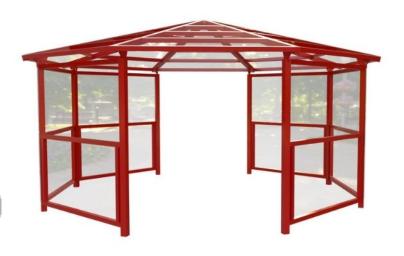

## 8 Sided Shelter with Side **Panels**

Product Code AMV-SHPS-OCT-200-03-1

## **Description**

The 8 Sided Shelter with side panels keeps children safe, dry and protected from the sun due to the roofing panels and side panel which filter out harmful UV sunlight.

Shelters offer affordable protection from the elements not only for outdoor learning but also for parents collecting their children from school.

#### **FEATURES**

- Range of options and specifications to meet budget restrictions
- High impact, graffiti resistant polycarbonate side panels
- Open faced design for visibility safeguarding
- Easy access in and out, including for wheelchairs
- Offers protection from the sun & amp; rain