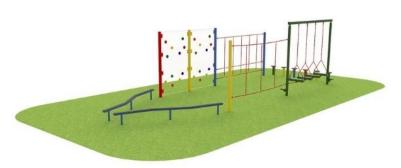

## **Boat Trim Trail**

Product Code AMV-BTT

#### **Dimensions:**

Length 9000 mm Height 2500 mm 3000 mm Depth

#### **Play Values**

This product supports the following areas of child development.

Balancing

Stretching & Flexibility

Strength

Hanging

Hand-eve Co-ordination

Gross Motor Skills

Climbing

Co-Operative Play

### **Description**

Children learn by having fun and, with AMV heavy duty vandal resistant products, you can be sure that they will do so for many years to come. The Trim Trail equipment is bright and colourful, with anti-slip surface and and helps to improve balance, agility and co-ordination. As with all AMV equipment, it is made in steel which dries quickly after the rain and won't split, distort or lose grip. Even better, unlike wood, it needs very little maintenance.