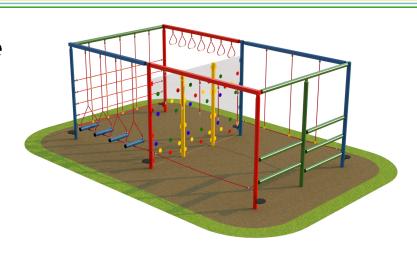

## **Castercliff Activity Frame**

Product Code AMV-PF-CAS

#### **Dimensions:**

Length 6000 mm Width 3000 mm 2500 mm Height

### **Play Values**

This product supports the following areas of child development.

Balancing

Stretching & Flexibility

Strength

Hanging

Hand-eve Co-ordination

Gross Motor Skills

## **Description**

Children learn by having fun and, with AMV heavy duty vandal resistant products, you can be sure that they will do so for many years to come. The Trim Trail equipment is bright and colourful, with anti-slip surface and and helps to improve balance, agility and co-ordination. As with all AMV equipment, it is made in steel which dries quickly after the rain and won't split, distort or lose grip. Even better, unlike wood, it needs very little maintenance.