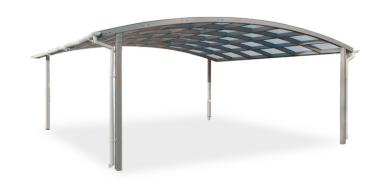

## Description

The Benfield Cycle Shelter is one of our most versatile shelters due to the fact that we manufacture this to your specific requirements. Suitable for a wide variety of applications such as cycle parking, waiting and smoking areas. the Benfield Cycle Shelter has a steel frame that is hot dipped galvanised as standard and can be powder coated in a wide range of colours.

Clad in 5mm 10 Year UV PETG clear view sheeting, like all our shelters the Benfield can be manufactured to be BREEAM compliant making it a flexible option when looking at cycle shelters for your outdoor space.