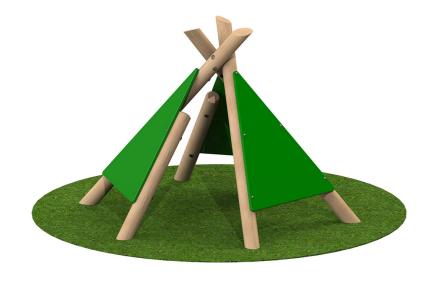

# Wigwam

Product Code AMVAE-IP-WW

£883

Price stated is for product only.<br/>
Contact us for a delivery & installation quote based on your location.

## **Dimensions:**

Height

1336 mm

## **Play Values**

This product supports the following areas of child development.

Imaginative Play

Co-Operative Play

Communication

## **Description**

All AMV Timber Activity & Titness Trail equipment is made from sustainably sourced timber and available in two grades of high-quality timber with respective warranties of 10 or 15 years.