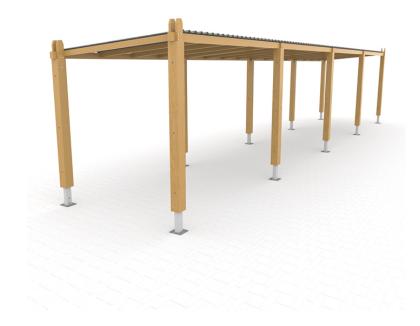

## **Birley Canopy**

Product Code AMV-BIRLEY

## **Description**

Manufactured to meet your exact requirements, the Birley Canopy is available in hardwood or softwood timbers. It comes complete with mild steel support legs hot dipped galvanised as standard and can be powder coated in a wide range of RAL or BS colours.

Great for a variety of outdoor uses, the canopy's roof is clad as standard with multiwall polycarbonate but can be clad with UV stable PET sheeting. It comes available as surface mounted or sub-surface fixed. Check out our range of cigarette bins to complement your shelter.