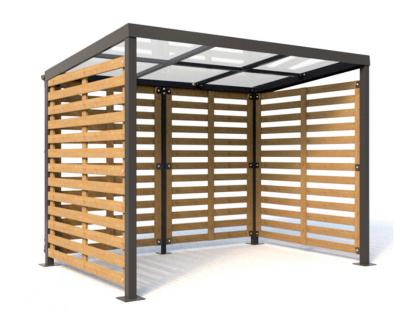

### **Description**

The Hastings is a functional, versatile steel frame and timber outdoor shelter, whose looks give it an appeal in a number of outdoor environments. It's made of galvanised steel and a powder coated frame, with timber cladding to the rear and two sides – giving it a classic, stylish look.

It has a PET roof with guttering to the rear with 1 outlet and is surface mounted, offering smokers protection from the wind and rain whilst at the same time complementing the landscape surrounding any building. Check out our range of cigarette bins to complement your shelter.