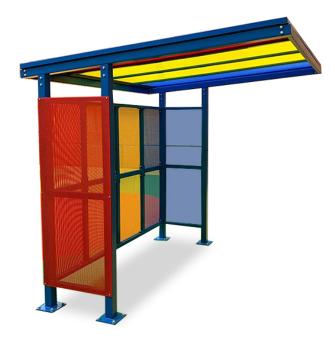

## Description

The Hollins Shelter has multi-uses. It can be used for a variety of outdoor areas such as Playgrounds, walkways, cycle parking bays and bus stops.

The Hollins features a cantilevered design with a sturdy roof section featuring integral guttering for waste water discharge. The steel frame is hot dip galvanised to BS EN ISO 1461, can be powder coated.

Sides and rear clad in perforated Galvanised and Powder Coated steel panels.

Roof clad in coloured multiwall polycarbonate sheets

All our Shelters can be manufactured to be BREEAM compliant.