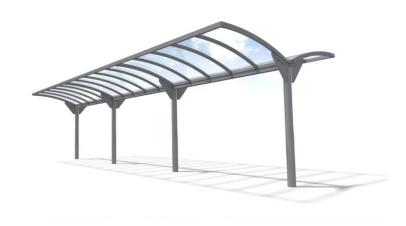

## **Delaware Canopy**

Product Code AMV-DELAWARE

## Description

The Delaware Canopy provides cover with a contemporary look. This comes with a steel frame galvanised and powder coated, with PET roof sheeting. Ideal for protecting customers, employees, or pupils from the weather. The Delaware Canopy will help to transform any area, including previously unused areas, into attractive, welcoming and comfortable areas that can be utilised for whatever purpose you need.

This will complement any outdoor location and provide a modern, no-fuss solution to offering protection and covering. With regards to guttering, water drains through the legs and disperses above finished ground level. Sub surface fixed.