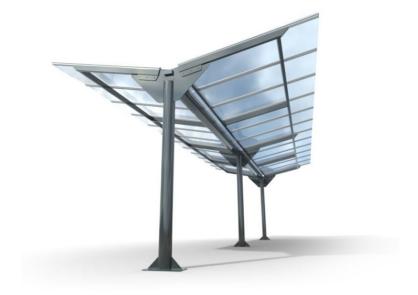

# **Moreton Gullwing Shelter**

Product Code AMV-MORETON

## **Description**

The Moreton Gullwing Shelter is a contemporary and stylish looking outdoor bike storage solution, this is a great option whether your need is to house 20 or 200 cycles making the Moreton Gullwing Shelter a popular design of choice with our customers.

Its steel structure is hot dipped galvanised and powder coated and roof cladding can be in Plastisol or PET clear view sheets, whilst rainwater drains through uprights to soak away in ground. Leaf guards are available to protect guttering from obstructions.