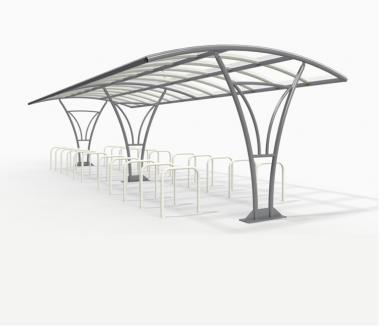

## Description

With its clean, stylish design the Manchester Cycle Shelter is a popular choice for bike storage or as a parent waiting area.

Available as a standalone shelter or extendable in both length and width to suit your requirements, this attractive shelter will complement any outdoor location and provide a contemporary, stylish solution to cycle storage whilst providing weather protection for bikes and promoting cycle usage.

The Steel frame is hot dip galvanised to BS EN ISO 1461, can be powder coated, clad in 5mm 10 year UV PETG clear view sheeting. Bespoke sizes available on request.

AMV Playgrounds | Adlington Business Park | London Road | Adlington | Cheshire | SK10 4NL