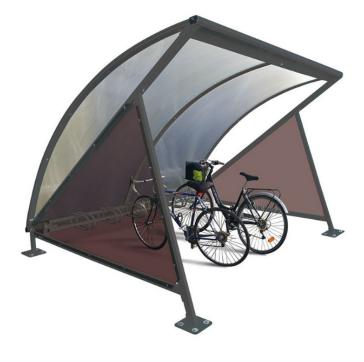

## Description

Cool and contemporary, the Moon Cycle Shelter is a popular choice for a variety of outdoor spaces. Supporting members and crossbeams are made from tubular steel assembled with nuts, bolts caps and washers, whilst the aluminium profile cross members and rainwater gutter gives it a slightly futuristic feel.

The canopy is made of 6mm translucent cellular polycarbonate with UV protection, whilst the side claddings made from 10mm white expanded PVC, supplied in pairs. The bicycle stands colour is identical to the shelter, is included, and the steel tube (22mm x 1.2mm) is attached to crossbeam by stainless steel screws to give room to 6 bicycles.