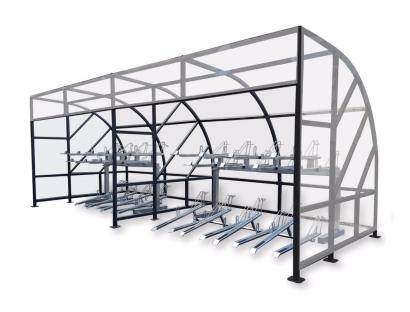

## **XL Hennessy Shelter**

Product Code AMV-XL-HENNESSY

### **Description**

The Hennessy cycle shelter, as standard it covers up to 10 bikes. The Hennessy is available as a stand alone shelter or extendable to suit your requirements. The popular Hennessy Cycle shelters are kept in stock in galvanised finish. 4M Version All our Shelters can be manufactured to be BREEAM compliant.