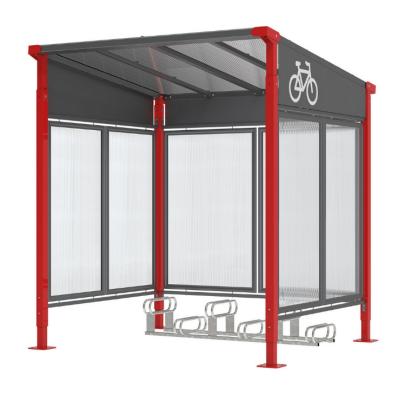

# Milan Bicycle Shelter

Product Code AMVSPL-MILAN

£3,484

**Dimensions:** 

**Key Stage:** 

Length 2500 mm

### **Description**

The Milan Bicycle Shelter combines square posts and a flat roof to make this shelter a classic model with a modern style.

#### Structure

Initial unit length 2500 mm

Square 80x80 mm steel uprights with adjustable feet mounted on base plates. Supplied with expansion bolts.

#### Roof

Roof: external steel cross members 60x60 mm, internal steel cross members 50x30 mm

Canopy in 10 mm anti-UV treated cellular polycarbonate.

Rake of roof 7 degrees.

#### **Finish**

Galvanised and painted finish in our standard colours.

Available in monochrome or bicolour.

#### Back and side-cladding

Back and side cladding in 10 mm anti-UV treated cellular polycarbonate

wind p

not supplied]