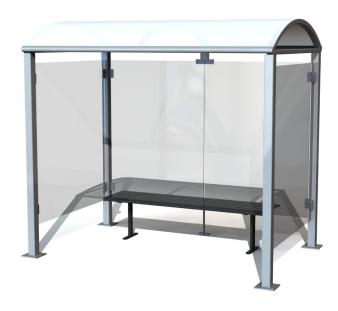

## Description

Cycle Shelter: A simple shelter to protect anything on two wheels, with it's depth of more than two metres: protecting bicycles, scooters, mopeds and motorcycles. Feet adjustable to terrain requirements.

Feet adjustable to terrain requirements.

Structure: A sturdy unit. Framework comprising 80x80mm steel uprights with adjustable feet mounted on base plates. Galvanised and painted finish in our RAL Colours. Canopy made of 6mm translucent anti-UV cellular polycarbonate glazing. LED lighting available on the unit.