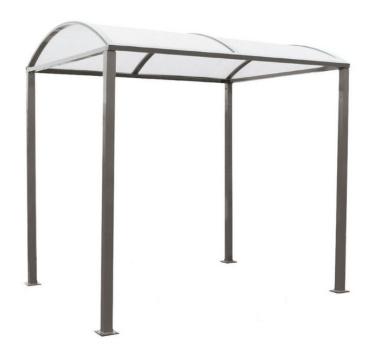

## **Description**

Cycle Shelter: A simple shelter to protect anything on two wheels, with it's depth of more than two metres: protecting bicycles, scooters, mopeds and motorcycles. Feet adjustable to terrain requirements.

Walkway: Assemble the multi-function shelter without siding claddings one after the other to cover your walkway. Feet adjustable to terrain requirements. Optional Cladding ensures pedestrians are protected from the elements on both sides of the walkway.

Structure: A sturdy unit. Framework comprising 80x80mm steel uprights with adjustable feet mounted on base plates. Galvanised and painted finish in our RAL Colours. Canopy made of 6mm translucent anti-UV cellular polycarbonate glazing. LED lighting available on the unit.