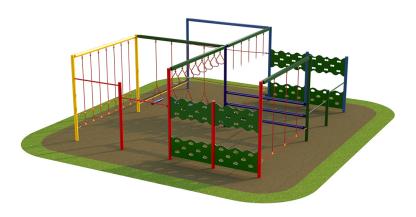

## **4 Cube Activity Station**

Product Code AMV-PF-4CA

#### **Play Values**

This product supports the following areas of child development.

Gross Motor Skills

tretching & Flexibility

Hanging

#### Description

Children learn by having fun and, with AMV heavy duty vandal resistant products, you can be sure that they will do so for many years to come. The Trim Trail equipment is bright and colourful, with anti-slip surface and and helps to improve balance, agility and co-ordination. As with all AMV equipment, it is made in steel which dries quickly after the rain and wonâ€<sup>™</sup>t split, distort or lose grip. Even better, unlike wood, it needs very little maintenance.