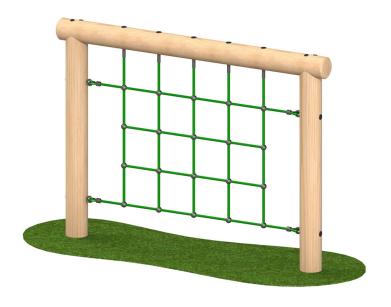

# Climb Net

Product Code AMVAE-TTW20

### **Dimensions:**

Length 150 mm Width 2060 mm 1500 mm Height

## **Description**

When children engage in physical activity, their senses are engaged, growing awareness, and understanding. The trim-trails create an agility course that can be tailored to suit the age group, flooding the senses with a range of skills including balance, strength, climbing, stretching and co-ordination. They encourage inclusion and problem solving and are a good way to encourage exercise for those children who struggle to engage in team sports.

The sustainably sourced timber has been dried to reduce surface cracks and pressure treated with the leading wood preservative to give advanced protection against the threat of wood decay and insect attack. The chamfered, high quality, sanded timber equipment will provide use for many years to come.