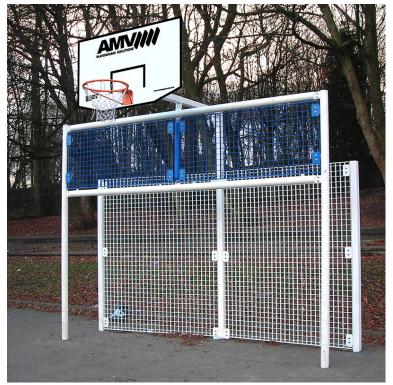

# KS3+ Goal Unit 59 (Basketball)

Product Code AMV-GU-S59

Price on Application

Price stated is for product only.<br>Contact us for a delivery & installation quote based on your location.

**Dimensions:** 

Overall Height 3000 mm Overall Width 3850 mm Goal Depth 1000 mm **Ring Height** 3050 mm

Senior multi-sport open goal incorporating a basketball backboard and ring set at 3050mm. Can be used individually or as a pair to encourage organised team sports, including football, basketball and hockey.