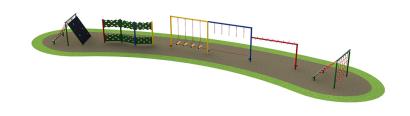

# **Trim Trail Run 10**

Product Code AMV-TTR10

#### **Dimensions:**

Length 24700 mm Width 3000 mm

## **Description**

AMV Steel Trim Trail Runs offer a fixed selection of trim trail items set out in a specific order, for maximum value, variety of challenge & amp; fun in one solution.

The approximate linear length of our Trim Trail Run 10 is 24m. However, the trail does not need to be installed in a straight line and can be arranged to follow simple curves and bends in accordance with the available space on site.

#### What's included:

Climbing Wall 3 x Rocky Traverse Panels Swinging Traverse Rope Traverse Monkey Ladder Up & Dver Scramble Net