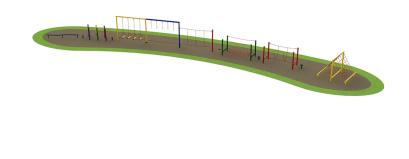

## **Trim Trail Run 9**

Product Code AMV-TTR9

## **Play Values**

This product supports the following areas of child development.

Gross Motor Skills

Balancing

Climbing

Hand-eye Co-ordination

AMV Steel Trim Trail Runs offer a fixed selection of trim trail items set out in a specific order, for maximum value, variety of challenge & amp; fun in one solution.

The approximate linear length of our Trim Trail Run 9 is 31m. However, the trail does not need to be installed in a straight line and can be arranged to follow simple curves and bends in accordance with the available space on site.

## What's included:

Zig Zag Balance Beam 6 x Stilt Weaving Posts Rope Walk Swinging Traverse Rope Traverse Rope Bridge Burma Bridge Double Scramble Net Balancing Posts

AMV Playgrounds | Adlington Business Park | London Road | Adlington | Cheshire | SK10 4NL