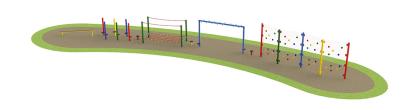

# **Trim Trail Run 3**

Product Code AMV-TTR3

#### **Dimensions:**

21300 mm Length 3000 mm Width

#### line and can be arranged to follow simple curves and bends in accordance with the available space on site.

**Description** 

of challenge & amp; fun in one solution.

What's included: 6 x Stilt Weaving Posts Rope Bridge Inclined Balancing Beam 4 x Clear Traverse Wall Panels Monkey Ladder

AMV Steel Trim Trail Runs offer a fixed selection of trim trail items set out in a specific order, for maximum value, variety

The approximate linear length of our Trim Trail Run 3 is 21m. However, the trail does not need to be installed in a straight