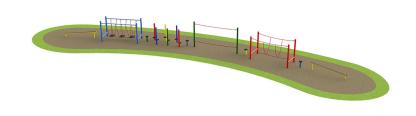

### **Description**

AMV Steel Trim Trail Runs offer a fixed selection of trim trail items set out in a specific order, for maximum value, variety of challenge & amp; fun in one solution.

The approximate linear length of our Trim Trail Run 1 is 20m. However, the trail does not need to be installed in a straight line and can be arranged to follow simple curves and bends in accordance with the available space on site.

#### What's included:

2 x Inclined Balance Beams Stepping Stones 6 x Stilt Weaving Posts Rope Walk Burma Bridge 4 x Balancing Posts