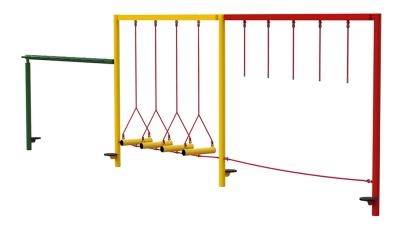

# **Trim Trail Combo 119**

Product Code AMV-COMB-119

#### **Dimensions:**

Height 2480 mm

#### **Play Values**

This product supports the following areas of child development.

Balancing

Stretching & Flexibility

Strength

Hanging

Hand-eve Co-ordination

### **Description**

Children learn by having fun and, with AMV heavy duty vandal resistant products, you can be sure that they will do so for many years to come. The Trim Trail equipment is bright and colourful, with anti-slip surface and and helps to improve balance, agility and co-ordination.

As with all AMV equipment, it is made in steel which dries quickly after the rain and won't split, distort or lose grip. Even better, unlike wood, it needs very little maintenance.