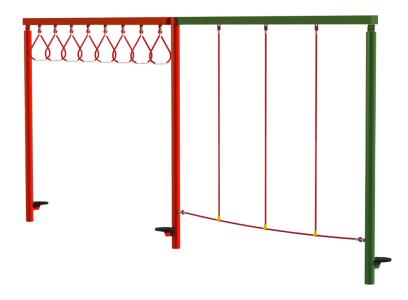

## **Trim Trail Combo 117**

Product Code AMV-COMB-117

#### **Play Values**

This product supports the following areas of child development.

Balancing

Stretching & Flexibility

Strength

Hanging

Hand-eve Co-ordination

### **Description**

Children learn by having fun and, with AMV heavy duty vandal resistant products, you can be sure that they will do so for many years to come. The Trim Trail equipment is bright and colourful, with anti-slip surface and and helps to improve balance, agility and co-ordination.