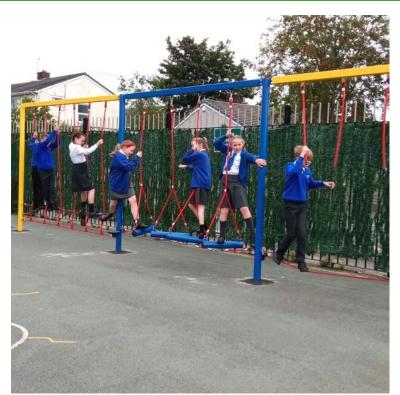

## **Trim Trail Combo 113**

Product Code AMV-COMB-113

## Description

Children learn by having fun and, with AMV heavy duty vandal resistant products, you can be sure that they will do so for many years to come. The Trim Trail equipment is bright and colourful, with anti-slip surface and and helps to improve balance, agility and co-ordination.

As with all AMV equipment, it is made in steel which dries quickly after the rain and won't split, distort or lose grip. Even better, unlike wood, it needs very little maintenance.

Hand-eve Co-ordination