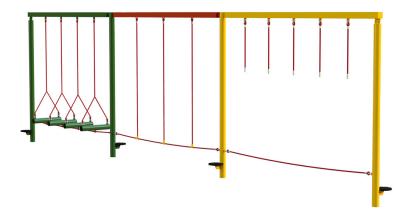

#### **Dimensions:**

Length 9000 mm Height 2480 mm

### **Play Values**

This product supports the following areas of child development.

Balancing

Stretching & Flexibility

Strength

Hanging

Hand-eve Co-ordination

## **Description**

Children learn by having fun and, with AMV heavy duty vandal resistant products, you can be sure that they will do so for many years to come. The Trim Trail equipment is bright and colourful, with anti-slip surface and and helps to improve balance, agility and co-ordination.