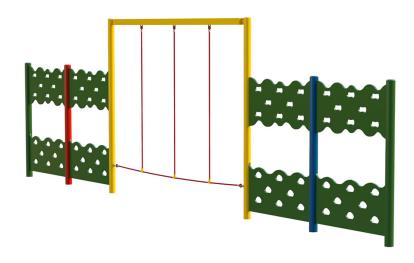

## **Trim Trail Combo 109**

Product Code AMV-COMB-109

#### **Dimensions:**

Length 8200 mm Height 1840 mm

### **Description**

Children learn by having fun and, with AMV heavy duty vandal resistant products, you can be sure that they will do so for many years to come. The Trim Trail equipment is bright and colourful, with anti-slip surface and and helps to improve balance, agility and co-ordination.