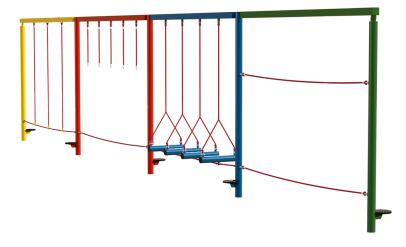

## **Trim Trail Combo 106**

Product Code AMV-COMB-106

#### **Dimensions:**

Length 11900 mm 2480 mm Height

### **Play Values**

This product supports the following areas of child development.

Balancing

Flexibility

Strength

Hanging

Children learn by having fun and, with AMV heavy duty vandal resistant products, you can be sure that they will do so for many years to come. The Trim Trail equipment is bright and colourful, with anti-slip surface and and helps to improve balance, agility and co-ordination.

As with all AMV equipment, it is made in steel which dries quickly after the rain and won't split, distort or lose grip. Even better, unlike wood, it needs very little maintenance.

Co-ordination