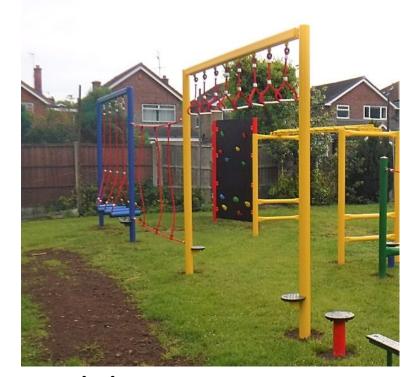

## **Trim Trail Combo 105**

Product Code AMV-COMB-105

## Description

Children learn by having fun and, with AMV heavy duty vandal resistant products, you can be sure that they will do so for many years to come. The Trim Trail equipment is bright and colourful, with anti-slip surface and and helps to improve balance, agility and co-ordination.

As with all AMV equipment, it is made in steel which dries quickly after the rain and won't split, distort or lose grip. Even better, unlike wood, it needs very little maintenance.

Hand-eve Co-ordination