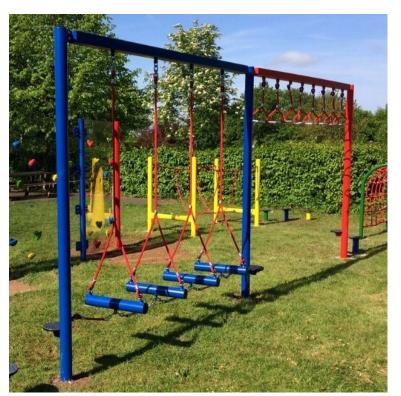

## **Trim Trail Combo 103**

Product Code AMV-COMB-103

## Description

Children learn by having fun and, with AMV heavy duty vandal resistant products, you can be sure that they will do so for many years to come. The Trim Trail equipment is bright and colourful, with anti-slip surface and and helps to improve balance, agility and co-ordination.

As with all AMV equipment, it is made in steel which dries quickly after the rain and won't split, distort or lose grip. Even better, unlike wood, it needs very little maintenance.