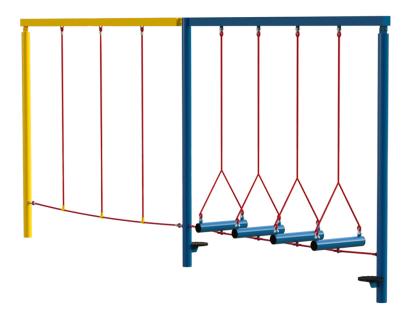

## **Trim Trail Combo 107**

Product Code AMV-COMB-107

## **Play Values**

This product supports the following areas of child development.

Hand-eve Co-ordination

Stretching & Flexibility

Gross Motor Skills

## Description

Children learn by having fun and, with AMV heavy duty vandal resistant products, you can be sure that they will do so for many years to come. The Trim Trail equipment is bright and colourful, with anti-slip surface and and helps to improve balance, agility and co-ordination.