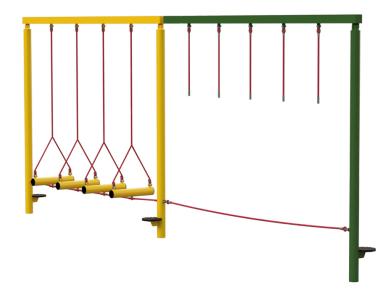

#### **Dimensions:**

Length 5900 mm Height 2440 mm

### **Play Values**

This product supports the following areas of child development.

Balancing

Stretching & Flexibility

Strength

Hanging

Hand-eve Co-ordination

## **Description**

Children learn by having fun and, with AMV heavy duty vandal resistant products, you can be sure that they will do so for many years to come. The Trim Trail equipment is bright and colourful, with anti-slip surface and and helps to improve balance, agility and co-ordination.

As with all AMV equipment, it is made in steel which dries quickly after the rain and won't split, distort or lose grip. Even better, unlike wood, it needs very little maintenance.