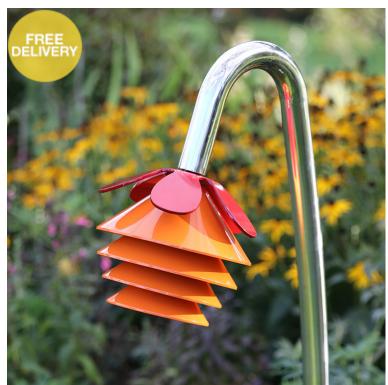

### Description

Perpetually in a perfect state of bloom, Harmony Bells are suitable for many different outdoor locations and will withstand all weather conditions and seasons.

Visually stimulating and colourful, each flower is made of four bells of decreasing size and ascending pitch. Each bell - when struck - emits a pure tone with a long sustain.

Available individually or in a bunch of three bells in complementary chords. Ideal for interactive playscapes they'II arouse a sense of intrigue and encourage participants into the pursuit of music-making in the great outdoors.

#### **Product Highlights**

- Visually stimulating
- Colourful design, easy fixing and great sound
- Engaging sensory resources
- Suitable for ADA Accessible Projects/Parks
- Suitable for Inclusive Playgrounds
- Pollen-free