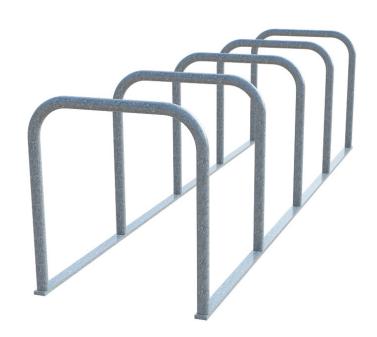

## **Sheffield Cycle Toast Rack** - 5 Hoop (Galvanised)

Product Code AMV-STR-1-1

#### **Dimensions:**

3000 mm Length Width 750 mm Height 800 mm Diameter 48 mm