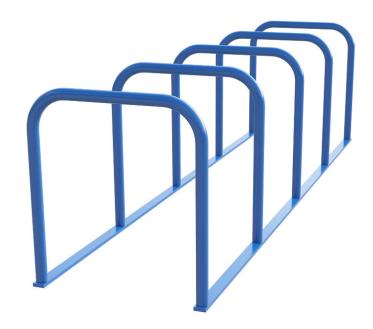

## Sheffield Cycle Toast Rack - 5 Hoop (Powder Coated)

Product Code AMV-STR-1

#### **Dimensions:**

Length 3000 mm Width 750 mm Height 800 mm Diameter 48 mm