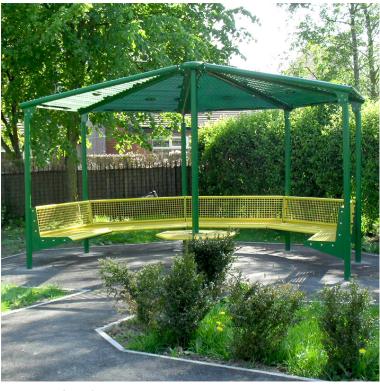

## **5 Sided Youth Shelter**

Product Code AMV-5SYS-1

## **Description**

A popular hard wearing Teen Shelter built to last in both rural and urban environments with integral steel seating for 12 to 15 people.

All AMV Youth Shelters are designed and manufactured with quality, safety and durability in mind. Our heavy duty galvanised steel construction delivers a vandal resistant shelter that will last for many years, providing local teenagers with a place of their own to congregate, socialise and be protected from the weather.

### **FEATURES**

- Range of options and specifications to meet budget
- High impact, graffiti resistant polycarbonate side panels
- Open faced design for visibility safeguarding
- Easy access in and out, including for wheelchairs
- Offers protection from the sun & amp; rain