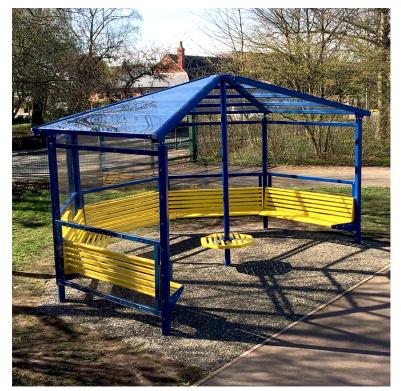

## 5 Sided Youth Shelter with Side Cladding

Product Code AMV-5SYSSC

Price on Application

Price stated is for product only.<br>Contact us for a delivery & installation quote based on your location.

**Dimensions:** Height 3000 mm

## Description

The five sided shelter with cladding doubles as an outside classroom enabling children to benefit from outdoor learning within an engaging environment whilst offering uv protection from the suns harmful rays.

With the addition of side panels users can gain additional protected from the elements. Five benches can comfortably seat 20 primary age children.

- Range of options and specifications to meet budget restrictions

- High impact, graffiti resistant polycarbonate side panels
- Open faced design for visibility safeguarding
- Easy access in and out, including for wheelchairs
- Offers protection from the sun & rain