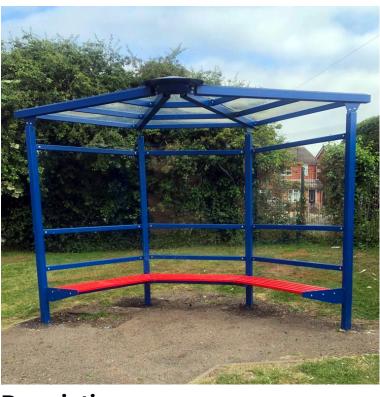

## 3 Sided Youth Shelter

Product Code AMV-3SYS

### **Description**

The 3 and 4 Sided Youth Shelters with polycarbonate sides and integral seating are a space saving design to seat up to 8 people.

All AMV Youth Shelters are designed and manufactured with quality, safety and durability in mind. Our heavy duty galvanised steel construction delivers a vandal resistant shelter that will last for many years, providing local teenagers with a place of their own to congregate, socialise and be protected from the weather.

### **FEATURES**

- Range of options and specifications to meet budget restrictions
- High impact, graffiti resistant polycarbonate side panels
- Open faced design for visibility safeguarding
- Easy access in and out, including for wheelchairs
- Offers protection from the sun & amp; rain