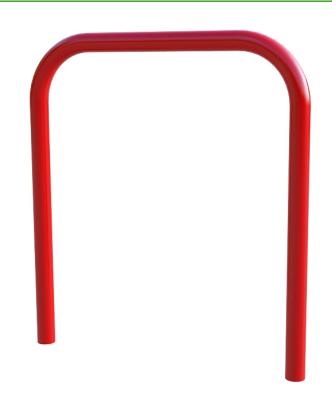

#### **Dimensions:**

Width 750 mm Height 800 mm Diameter 48.3 mm

### **Description**

Children are being encouraged to walk, cycle and scoot to school to help reduce obesity and to improve the carbon footprint, they arrive brighter and more alert as the exercise reduces stress and increases creativity both of which will help a child's performance in the classroom. AMV offer a range of standard and made to measure bicycle and scooter storage solutions starting with basic stands and racks which can be installed independently through to covered and lockable storage areas.