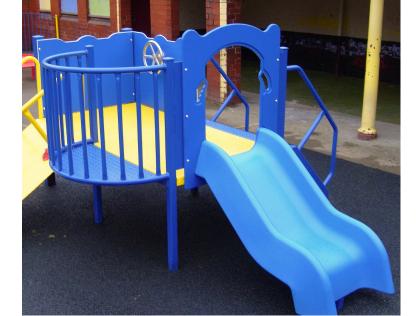

#### **Dimensions:**

Length 3400 mm Width 3700 mm 1400 mm Height Platform Height 600 mm

## **Description**

An ideal unit for smaller children and children with limited mobility due to the large low level platform which allows for manoeuvrability.

The Oakhill incorporates a slide (either stainless steel or plastic), Juliette balcony, steps with a handrail and climbing ramp with handrails. Included on the 600mm high platform is a steering wheel.