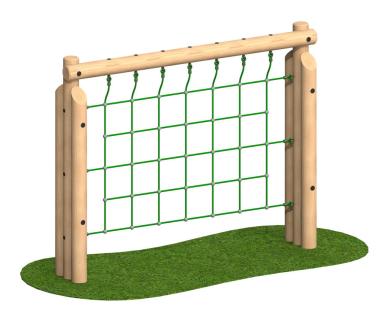

## **Assault Net**

Product Code AMVAE-TTW11

## Description

Climbing up and over the assault net is great for improving grip, strength, flexibility and the upper body muscles.

All AMV Timber Activity & amp; Fitness Trail equipment is made from sustainably sourced timber and available in two grades of high-quality timber with respective warranties of 10 or 15 years.