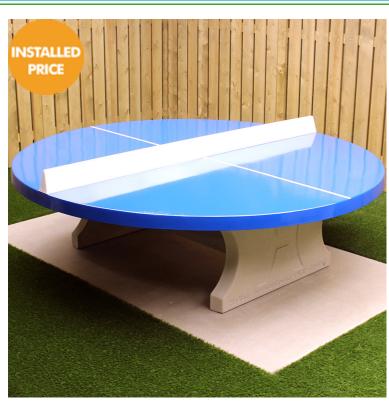

# **Round Concrete Ping-Pong Table**

Product Code AMVHE-OTT-PPRBL

Price includes delivery & installation

#### **Dimensions:**

Height 760 mm 2600 mm Diameter

## **Description**

The round table surface has a diameter of 260 cm and has a single white "net' (no cross) and a white middle line. The table is moulded in one piece and reinforced above as well below. The playing surface has a blue two-component lacquer.