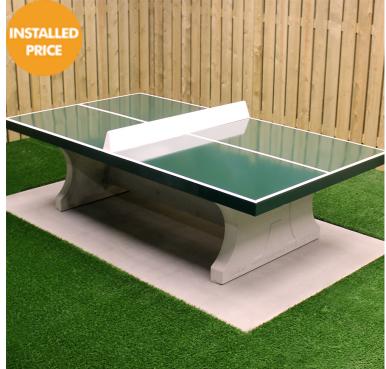

## Concrete Ping-Pong Table (Green)

Product Code AMVHE-OTT-PPGR

£3,225

Price includes delivery & installation

Dimensions:

Length 2740 mm Width 1520 mm Height 760 mm Key Stage:

(C

KS3 KS4

## Description

This rectangular ping-pong table with a green playing surface is a recreational tournament table for outdoor sport. Because this table is reinforced with double layers of steel (above and below) it resists all wind and weather conditions: good for many years and a lot of joy of playing.

The ping-pong table is moulded in one piece, that means also the "net" in the middle is solid concrete. The playing surface is sprayed in green with a two-component lacquer. The white lining and the "net" are not stickered but solid paint and lacquer.