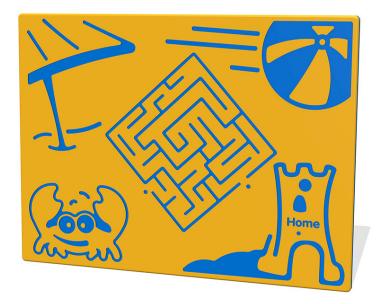

## **Beach Maze Play Panel**

Product Code AMVFA-APGP-FIBEACH

595 mm

15 mm

## **Play Values**

This product supports the following areas of child development.

Inclusive Play

Problem Solving Games & Puzzles

Description

The Beach Maze play panel is a popular fun activity panel that is simple and good value for money. You can also customise this panel to the size, shape and colour that suits your school playground. All AMV Play Panels can be wall mounted or mounted onto posts fixed into the ground. Multiple panels can installed side by side or back to back. Please ask for further details of the options available.