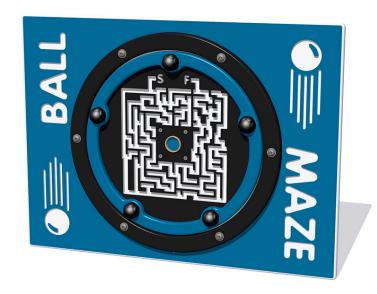

## Description

The Ball Maze Play Panel is an easy to spin rotating maze with a ball that travels the interior tracks when the central panel is rotated. The panel is made by HDPE and the ball is securely fastened into the maze. All AMV Play Panels can be wall mounted or mounted onto posts fixed into the ground. Multiple panels can installed side by side or back to back. Please ask for further details of the options available.